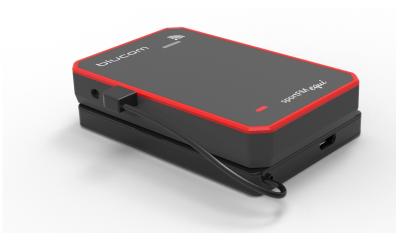

If for some reason you have not charged the sports radio or it has to work for a very long time, connect a small (only 2000 - 3000 mAh) power bank and use for over 20 hours.