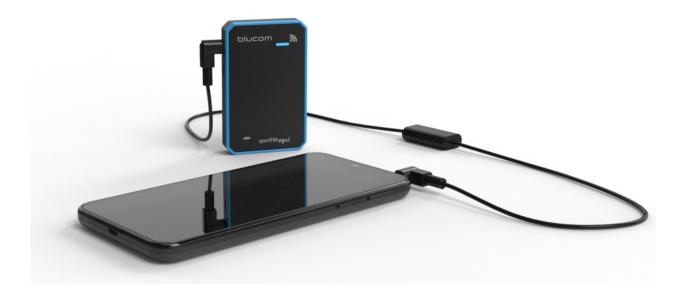

#### With BC09 cable

you can conduct audio and video conferencing with VAR studio by phone.

For training purposes, you can also record videos of arbitrators' and conversations for later analysis.

With **power bank** 

If for some reason you have not charged the sports radio or it has to work for a very long time, connect a small (only 2000 - 3000 mAh) power bank and use for over 20 hours.