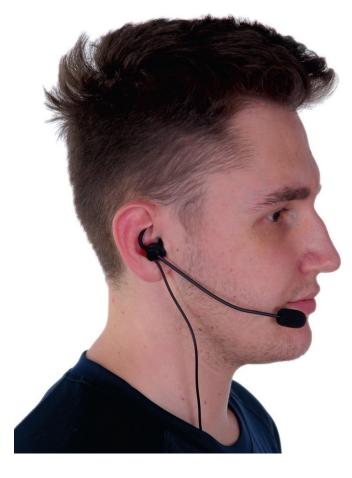

### General Description 1.8 GHz "Wi-Fi and Bluetooth" Interference-free radio frequency.

sportFM equi offers full duplex wireless communication, can talk and listen simultaneously without having to press any button just like on the phone. With the Clear Voice DSP technology offers lasting comfort and crystal clear audio even in an loud sports stadium. The sportFM equi model is designed specially for all sport referees. It is also available with an optional microphone mute button.

#### Features

Easy to use - auto turn ON/OFF. Digital ambient noise blocking Small size and weight. Provides digital high-security communication. Global non-licensed frequency band.