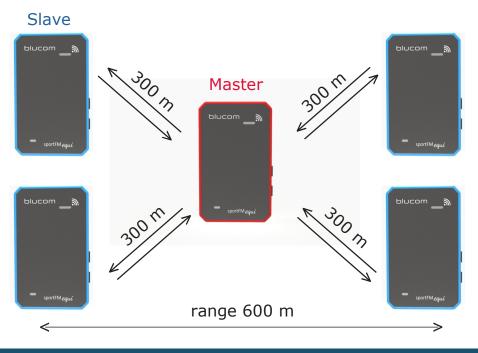

# sportFM equi

Theory of operation and range. The master unit communicates with the all paired (1 to 4) slaves.

Standard use by football referees.