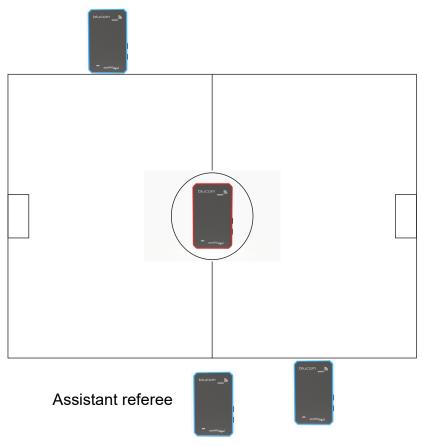

# sportFM equi

Theory of operation and range. The master unit communicates with the all paired (1 to 4) slaves.

Standard use by football referees.