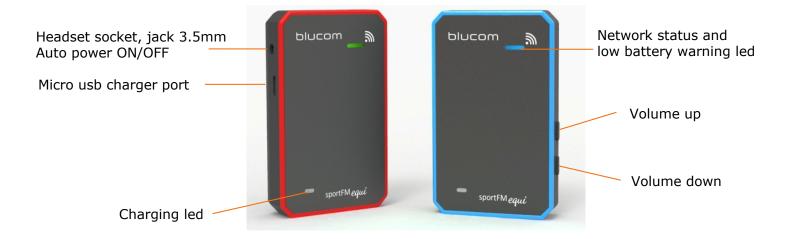

#### Features

Easy to use - auto turn ON/OFF. Digital ambient noise blocking Small size and weight. Provides digital high-security communication. Global non-licensed frequency band.