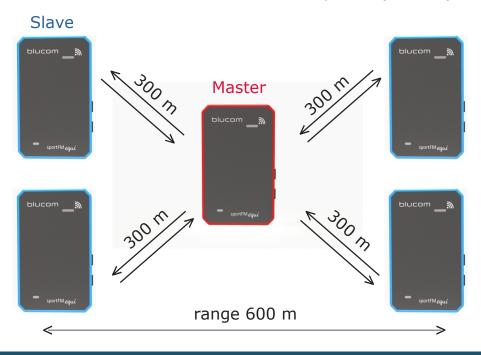

# sportFM equi

Theory of operation and range.

The master unit communicates with the all paired (1 to 4) slaves.

Standard use by football referees.

### **Technical Specifications**

| Number of users       | 2 to 5 full duplex                         |               |
|-----------------------|--------------------------------------------|---------------|
| Range                 | Up to 300m (600m*) depending on conditions |               |
| Frequency             | 1880-1890 MHz DECT Europe, 1920            | -1925 MHz USA |
| Batteries life        | 10 to 16 h depending on the configuration  |               |
| Batteries             | Li-ion 3.7V rechargeable                   |               |
| Battery charge time   | 3 hours                                    | Certified     |
| Weight                | 55g                                        | CE - Europe   |
| Dimensions            | . 73 x 46 x 13 mm                          | FFC-USA       |
| Operating temperature | 10/+50°C                                   | IC-Canada     |