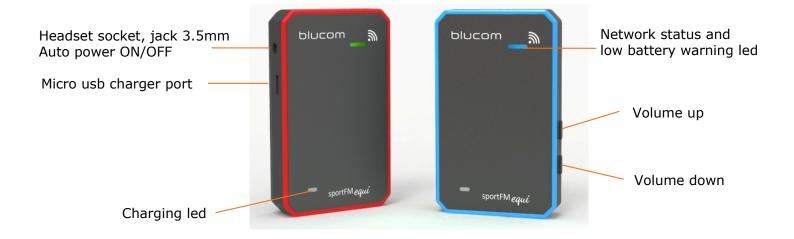

It is also available with an optional microphone mute button.

### **Technical Specifications**

| Number of users       | 2 to 5 full duplex                         |               |
|-----------------------|--------------------------------------------|---------------|
| Range                 | Up to 300m (600m*) depending on conditions |               |
| Frequency             | 1880-1890 MHz DECT Europe, 1920            | -1925 MHz USA |
| Batteries life        | 10 to 16 h depending on the configuration  |               |
| Batteries             | Li-ion 3.7V rechargeable                   |               |
| Battery charge time   | 3 hours                                    | Certified     |
| Weight                | 55g                                        | CE - Europe   |
| Dimensions            | . 73 x 46 x 13 mm                          | FFC-USA       |
| Operating temperature | 10/+50°C                                   | IC-Canada     |

BL72PTT Headset microphone switch