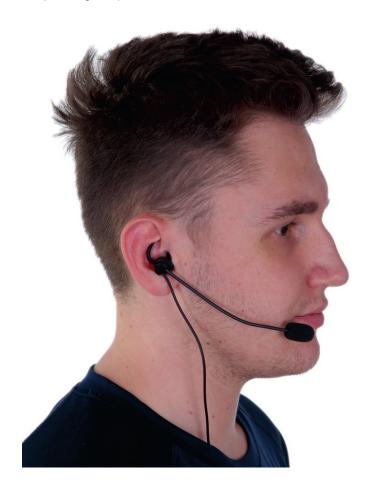

### 1.8 GHz "Wi-Fi and Bluetooth" Interference-free radio frequency.

sportFM equi offers full duplex wireless communication, can talk and listen simultaneously without having to press any button just like on the phone. With the Clear Voice DSP technology offers lasting comfort and crystal clear audio even in an loud sports stadium. The sportFM equi model is designed specially for all sport referees.

It is also available with an optional microphone mute button.

BL72PTT Headset microphone switch