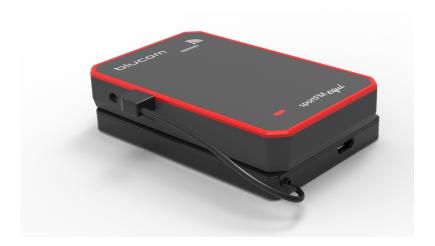

#### With **power bank**

If for some reason you have not charged the sports radio or it has to work for a very long time, connect a small (only 2000 - 3000 mAh) power bank and use for over 20 hours.