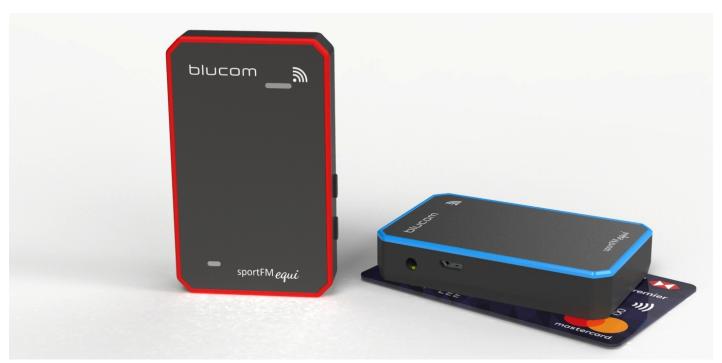

## sportFM equi

Full duplex wireless communication system.

### 1.8 GHz "Wi-Fi and Bluetooth" Interference-free radio frequency.

sportFM equi offers full duplex wireless communication, can talk and listen simultaneously without having to press any button just like on the phone. With the Clear Voice DSP technology offers lasting comfort and crystal clear audio even in an loud sports stadium. The sportFM equi model is designed specially for all sport referees.

#### **Features**

Easy to use - auto turn ON/OFF.
Digital ambient noise blocking
Small size and weight.
Provides digital high-security communication.
Global non-licensed frequency band.