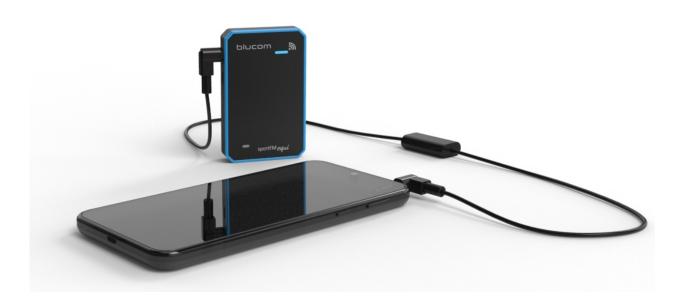

## New features

With BC09 cable You can now connect and record conversations on your phone.

For training purposes, you can also record videos of arbitrators' and conversations for later analysis.