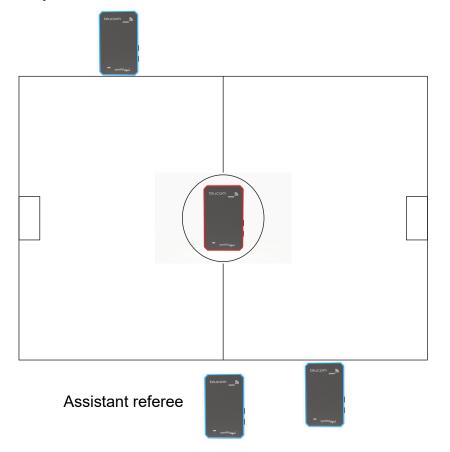

# sportFM equi

Theory of operation and range.

The master unit communicates with the all paired (1 to 4) slaves.

Standard use by football referees.